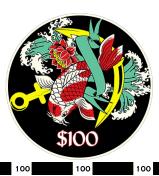

## Ceramic Chips | Item # 10-0800CC

Create your own designs, edge spots and denominations! This classic casino style is idea for a poker club, a corporate event or your very own high class home game!

This is our newest line of chips!!! They are the highest quality composite casino poker chips made available for home games and casinos alike. A full 10 gram casino weight chip with a high grade texture only found in a true casino, these are now being marketed to casinos worldwide.

Made with a high density polymer composite to give it a professional clay feel, this is an affordable casino quality chip. In addition to its casino feel, an advantage this chip has over its clay counterpart is its ability to accept higher quality graphics using the entire face of the chip. Create your own edge spot design using your colors and/or denominations. Few chips can come close to replicating this classy appearance.

The detail on these chips is flawless and their unique design makes them great for casinos and home style play.