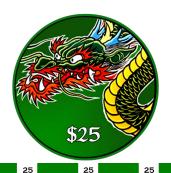

## Ceramic Chips | Item # 10-0800CC

Create your own designs, edge spots and denominations! This classic casino style is idea for a poker club, a corporate event or your very own high class home game!

This is our newest line of chips!!! They are the highest quality composite casino poker chips made available for home games and casinos alike. A full 10 gram casino weight chip with a high grade texture only found in a true casino, these are now being marketed to casinos worldwide.

Made with a high density polymer composite to give it a professional clay feel, this is an affordable casino quality chip. In addition to its casino feel, an advantage this chip has over its clay counterpart is its ability to accept higher quality graphics using the entire face of the chip. Create your own edge spot design using your colors and/or denominations. Few chips can come close to replicating this classy appearance.

The detail on these chips is flawless and their unique design makes them great for casinos and home style play.